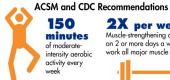

#### ACSM Fittest Cities—Where have you been?

#### ACSM merican Fitness Index®

Actively Moving America to Better Health

physical activity last month

**Fittest Cities** 

- Arlington, VA
- 2 Minneapolis, MN
- 3 Washington, D.C.
- 4 Madison, WI
- 5 Portland, OR
- Seattle, WA
- 7 Denver, CO
- 8 St. Paul, MN
- San Jose, CA
- 10 Boise, ID