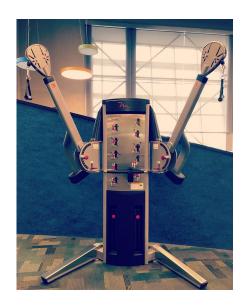

## **Equipment Includes:**

- 30# Slam Ball
- Training Ropes
- Kettlebells up to 60#
- FreeMotion Dual Cable
   Cross Machine